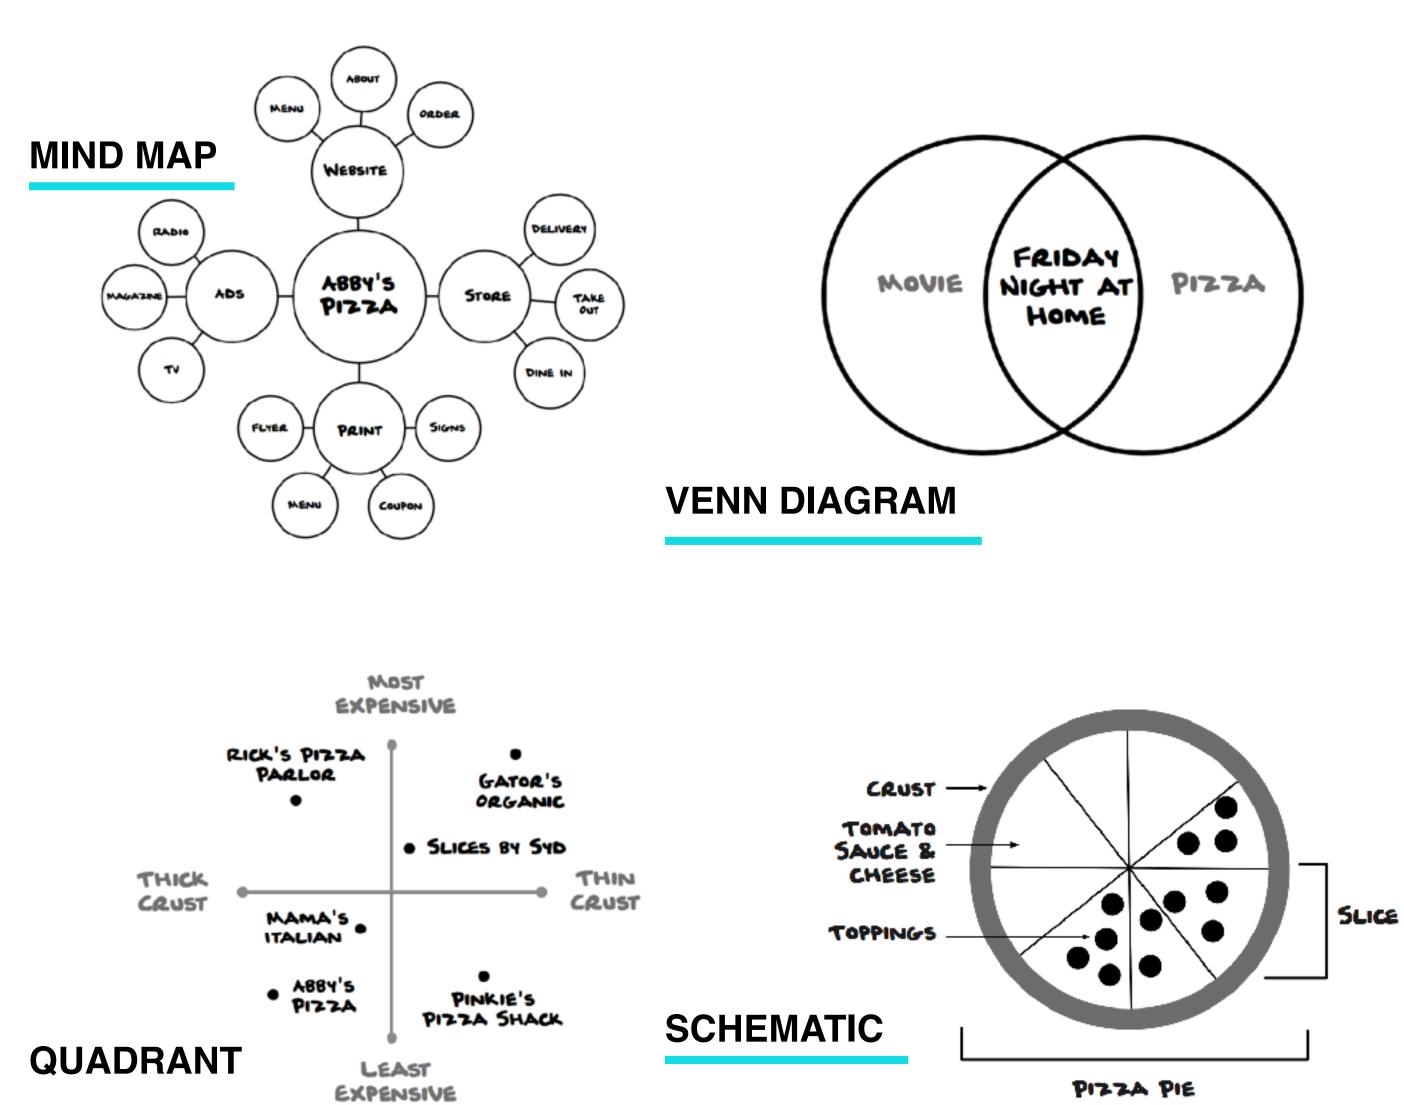

#### DIAGRAMS FOR HIGH LEVEL INFORMATION

**DIAGRAM** 

**BLOCK DIAGRAM** 

#### DIAGRAMS FOR ALL THE DETAILS

# CHOOSING THE RIGHT DIAGRAM

01 SCOPE

02 SCALE

02 **TIMESCALE** 