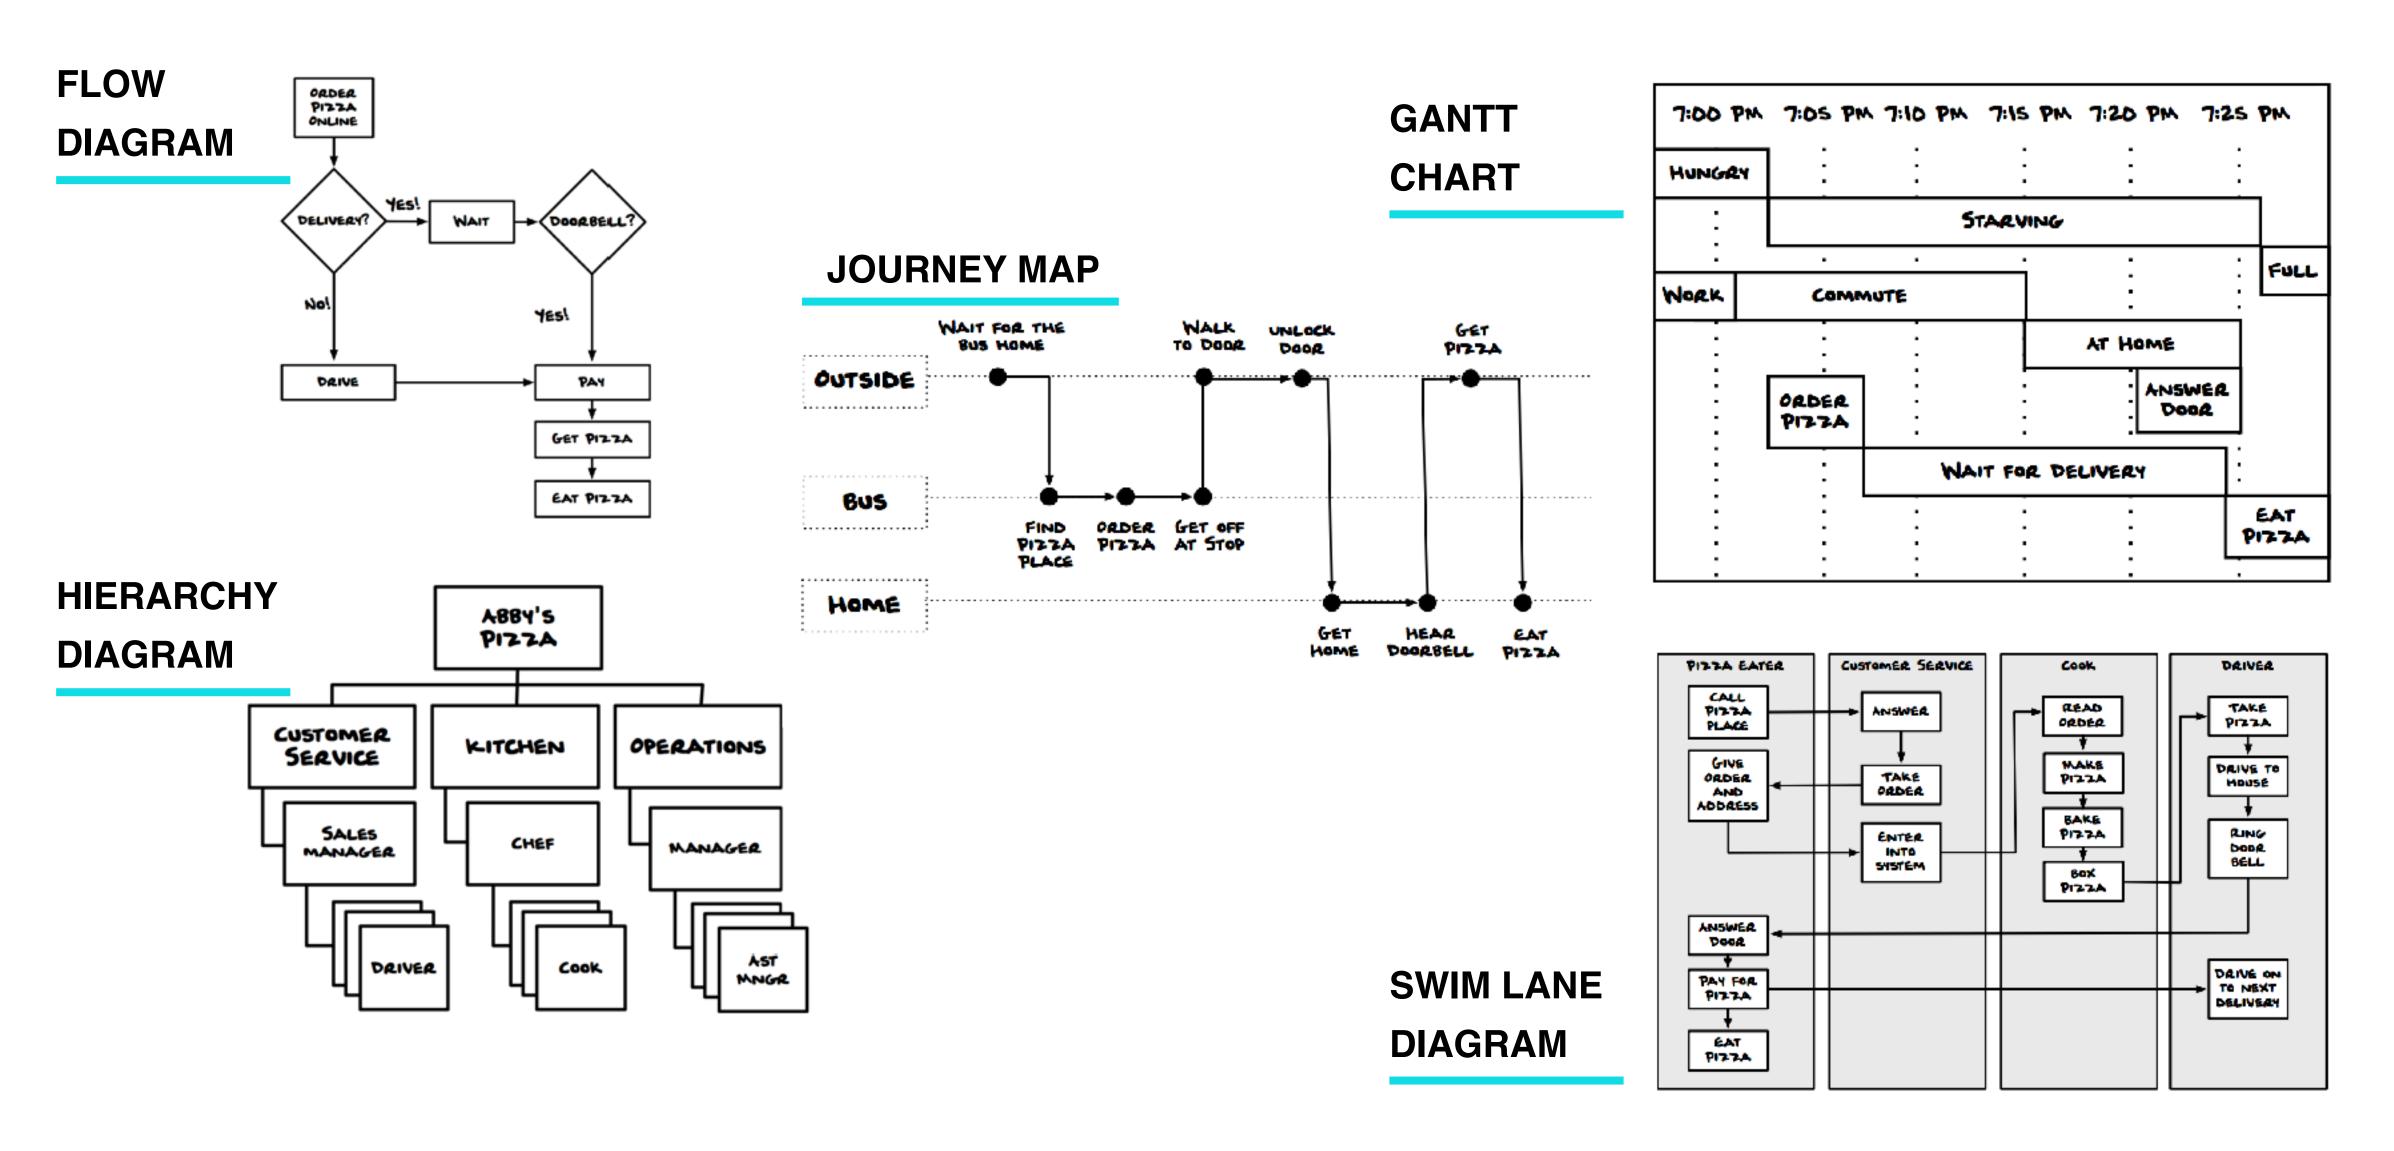

#### DIAGRAMS FOR HIGH LEVEL INFORMATION

**DIAGRAM** 

**BLOCK DIAGRAM** 

#### DIAGRAMS FOR ALL THE DETAILS

# CHOOSING THE RIGHT DIAGRAM

01 SCOPE

02 SCALE

02 **TIMESCALE** 