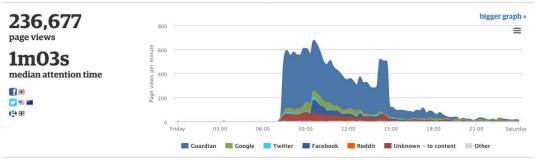

### Election 2015: party leaders campaign after TV debate – as it happened

Cameron, Miliband, Sturgeon and Farage all score strongly as polls suggest no clear winner in TV showdown. Join Andrew Sparrow and the Guardian politics team for the morning after the night before

First published Friday 3 April 2015 07.01 BST

#### How did people find this?

#### see all referrers »