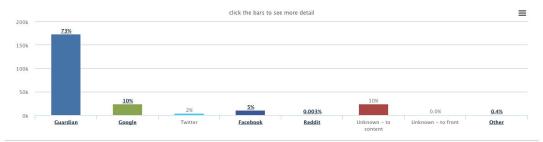

#### How did we promote this socially?

| f                                                   |                    |                                                                           |
|-----------------------------------------------------|--------------------|---------------------------------------------------------------------------|
| <b>theguardian</b><br>Friday 3 April 2015 09.30 BST |                    | @GuardianAus<br>Friday 3 April 2015 07.02 BST                             |
| So who did win the leaders' debates?                | view on facebook » | Election 2015: who won the leaders' debate? - live http://t.co/hcE7T84t9v |